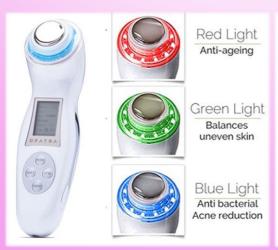

# **Step 2: Selecting Treatment Device**

| Device<br>Treatment       | Technology                             | Benefits                                                                                          | Additional<br>to Standard<br>Facial |
|---------------------------|----------------------------------------|---------------------------------------------------------------------------------------------------|-------------------------------------|
| Iontophoresis             | MicroCurrent (ion-)                    | Product Penetration. More effective treatments.                                                   | FREE                                |
| HydroFacial               | Wet Micro-<br>Dermabrasion             | Exfoliation & Hydration. Plumps skin and reduces fine lines. Fades acne scars.                    | 95                                  |
| Ultrasonic<br>Facial      | Ultrasonic<br>sound waves              | Reduces rosacea and ideal for sensitive, sun-damaged, ageing, and acne-prone skin.                | 105                                 |
| RF Facial                 | Low power<br>Radio<br>Frequency        | Toning, slimming & contouring.<br>Reduce fine lines and wrinkles.<br>Consider adding MesoTherapy. | 110                                 |
| Facelift<br>Non-Surgical  | Pulsed Micro<br>Currrent               | Sculpts, lifts, firms the muscle of the face and neck.                                            | 145                                 |
| LED Photon<br>Therapy     | Mask with seven colours of light       | Energises skin.<br>Calming, Soothing, Healing,<br>Rejuvinating.                                   | 55                                  |
| Fractional<br>MesoTherapy | Meso including moderate microneedling. | Less invasive than standard miconeedling. Longer lasting treatment benefits.                      | See<br>Later                        |

#### **Red Photon Light Therapy**

- Anti ageing: increases collagen production.
- Reduces wrinkles.
- Improves skin elasticity.
- Repairs damaged skin and reduces post treatment healing time.