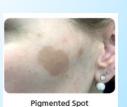

## **Cryotherapy (Blemish / Spot Removal)**

| Small Spot<br>(10sec = 2 x 5 sec, 1 mm deep) Cryotherapy (Accuret)       | 295   |
|--------------------------------------------------------------------------|-------|
| Medium Spot<br>(or 20 sec = 2 x 10 sec, 2 mm deep) Cryotherapy (Accuret) | 565   |
| Large Spot  (or 30 sec = 2 x 15 sec, 2 mm deep) Cryotherapy (Accuret)    | 845   |
| Full Vial - (60 sec) Cryotherapy (Accuret)                               | 1,725 |

The healthy tissue is unaffected and the frozen tissue disappears in a few weeks. Visibly lighter results than the original scar / spot.

We recommend Fractional Mesotherapy after 8 - 12 weeks to improve the appearance of the scar.

Warts

Molluscum Contagiosum
Pigmented Spot

Skin Tag