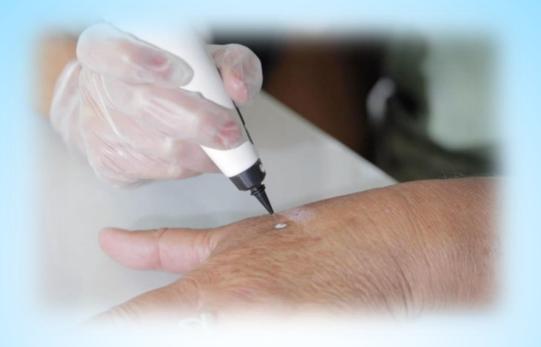

## **Cryotherapy (Blemish / Spot Removal)**

| Small Spot<br>(10sec = 2 x 5 sec, 1 mm deep) Cryotherapy (Accuret)       | 295   |
|--------------------------------------------------------------------------|-------|
| Medium Spot<br>(or 20 sec = 2 x 10 sec, 2 mm deep) Cryotherapy (Accuret) | 565   |
| Large Spot  (or 30 sec = 2 x 15 sec, 2 mm deep) Cryotherapy (Accuret)    | 845   |
| Full Vial - (60 sec) Cryotherapy (Accuret)                               | 1,725 |

The healthy tissue is unaffected and the frozen tissue disappears in a few weeks. Visibly lighter results than the original scar / spot.

We recommend Fractional Mesotherapy after 8 - 12 weeks to improve the appearance of the scar.