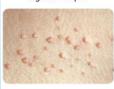

## **Cryotherapy (Blemish / Spot Removal)**

| Small Spot<br>(10sec = 2 x 5 sec, 1 mm deep) Cryotherapy (Accuret)       | 295   |
|--------------------------------------------------------------------------|-------|
| Medium Spot<br>(or 20 sec = 2 x 10 sec, 2 mm deep) Cryotherapy (Accuret) | 565   |
| Large Spot  (or 30 sec = 2 x 15 sec, 2 mm deep) Cryotherapy (Accuret)    | 845   |
| Full Vial - (60 sec) Cryotherapy (Accuret)                               | 1,725 |

The healthy tissue is unaffected and the frozen tissue disappears in a few weeks. Visibly lighter results than the original scar / spot.

We recommend Fractional Mesotherapy after 8 - 12 weeks to improve the appearance of the scar.

Warts

Molluscum Contagiosum
Pigmented Spot

Skin Tag