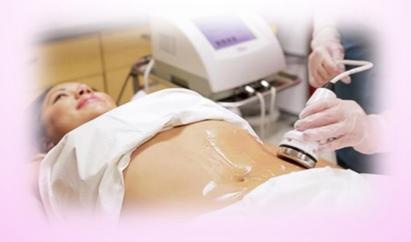

# **Ultrasonic Cavitation / RF Slimming**

| Ultrasonic Cavitation - 20 min                   | 475 |
|--------------------------------------------------|-----|
| Target Areas Ultrasonic Treatment - 20 min       | 455 |
| Body MultiPolar Radio Frequency - 20 min         | 455 |
| Facial TriPolar Radio Frequency - 20 min         | 455 |
| Vacuum Bipolar RF - 20 min                       | 455 |
| Ultrasonic Cavitation + Radio Frequency - 25 min | 675 |

### **Dual-Phase Cellulite Treatment (Cavitation + RF)**

| Cellulite Treatment - Half Leg - 20 min          | 675 |
|--------------------------------------------------|-----|
| Cellulite Treatment - Outer / Inner Leg - 20 min | 685 |
| Cellulite Treatment - Buttocks - 20 min          | 685 |

# **Ultrasonic Vacuum Cavitation Laser Lipo**

| Cavitation + RF + Laser Lipo - 1 Session - 55 min | 570   |
|---------------------------------------------------|-------|
| Cavitation + RF + Laser Lipo - 2 Sessions         | 1,110 |
| Cavitation + RF + Laser Lipo - 4 Sessions         | 2,165 |
| Cavitation + RF + Laser Lipo - 6 Sessions         | 3,165 |
| Cavitation + RF + Laser Lipo - 8 Sessions         | 4,170 |
| Cavitation + RF + Laser Lipo - 10 Sessions        | 5,130 |