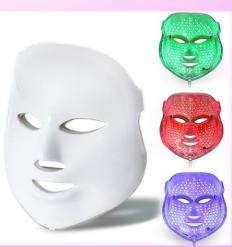

# **Step 2: Selecting Treatment Device**

| Device<br>Treatment       | Technology                             | Benefits                                                                                          | Additional<br>to Standard<br>Facial |
|---------------------------|----------------------------------------|---------------------------------------------------------------------------------------------------|-------------------------------------|
| Iontophoresis             | MicroCurrent (ion-)                    | Product Penetration. More effective treatments.                                                   | FREE                                |
| HydroFacial               | Wet Micro-<br>Dermabrasion             | Exfoliation & Hydration. Plumps skin and reduces fine lines. Fades acne scars.                    | 95                                  |
| Ultrasonic<br>Facial      | Ultrasonic<br>sound waves              | Reduces rosacea and ideal for sensitive, sun-damaged, ageing, and acne-prone skin.                | 105                                 |
| RF Facial                 | Low power<br>Radio<br>Frequency        | Toning, slimming & contouring.<br>Reduce fine lines and wrinkles.<br>Consider adding MesoTherapy. | 110                                 |
| Facelift<br>Non-Surgical  | Pulsed Micro<br>Currrent               | Sculpts, lifts, firms the muscle of the face and neck.                                            | 145                                 |
| LED Photon<br>Therapy     | Mask with seven colours of light       | Energises skin.<br>Calming, Soothing, Healing,<br>Rejuvinating.                                   | 55                                  |
| Fractional<br>MesoTherapy | Meso including moderate microneedling. | Less invasive than standard miconeedling. Longer lasting treatment benefits.                      | See<br>Later                        |