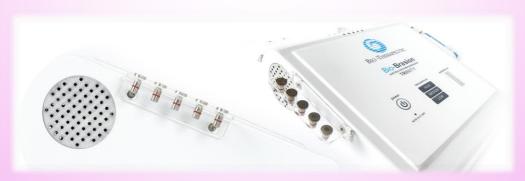

### **Fractional Mesotherapy**

Fractional Mesotherapy combines two concepts, the first being advance collagen stimulation therapy (Microneedling) and the second (Mesotherapy), the introduction of traditional pharmaceuticals, vitamins, minerals, growth factors, biomimetic peptides, and amino acids into the skin to target specific conditions.

| Meso Anti-Wrinkle Flash Filler (Hyaluronic Flash Filler, Vitamin E; Reduces wrinkles & fine lines) | 840   |
|----------------------------------------------------------------------------------------------------|-------|
| Meso Anti-Ageing / Ageing Inhibitor (Ageing Inhibitor; Reduces wrinkles & fine lines)              | 985   |
| Meso Express 3D Face Lift (Hyaluronic Acid; strengthens, tightens, lifts skin)                     | 875   |
| Meso Extreme 3D Face Lift (Ageing Inhibitor + Flash Filler; Reduces wrinkles & fine lines)         | 1,375 |
| Meso Pigmentation - Full Face (Lumine Enhancer, Hyperpigmentation, Age Spots, Sun Damage)          | 1,095 |
| Meso Brightening - Vitamin C (Vitamin C Nicotinamide; dark spots, skin tone)                       | 840   |
| Meso Express Anti-Acne (Argan oil; reduce pore size, reduce acne)                                  | 840   |
| Meso Advanced Anti-Acne (Reduce pore size, reduce acne)                                            | 1,370 |