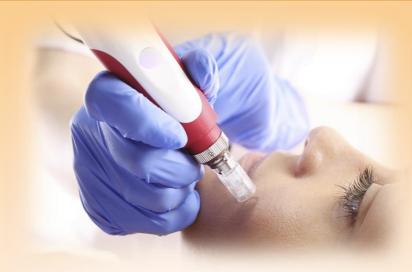

### **Microneedling - Collagen Induction Therapy**

| Microneedling Pen - Full Face                     | 785   |
|---------------------------------------------------|-------|
| Microneedling Pen - Neck                          | 510   |
| Microneedling Pen - Neck & décolletage            | 740   |
| Microneedling Pen - Full Face & Neck              | 1,035 |
| Microneedling Pen - Full Face, Neck & décolletage | 1,295 |
| Microneedling Pen - 10% Test Area                 | 165   |
| Microneedling Pen - Tummy                         | 795   |
| Microneedling Pen - Buttocks                      | 795   |
| Microneedling Pen - Arms                          | 875   |
| Microneedling Pen - Legs / Thighs                 | 950   |
| Microneedling Pen - Target Area - Small - 20 min  | 395   |
| Microneedling Pen - Target Area - Small - 30 min  | 495   |
| Microneedling Pen - Stretchmarks (postcard size)  | 465   |

#### What effects does micro-needling have on the skin?

- Stimulates the production of collagen
- Improves the appearance of stretch marks
- Improves cellulite
- Reduces pore size
- Improves the quality and texture of the skin
- Reduces fine lines and wrinkles
- Improves the look of disfiguring scars from surgery, accidents or acne.

### How many treatments do I need and how often?

Micro-needling can be safely repeated every 4-6 weeks until you achieve the desired results. For collagen induction we recommend to start with 3 treatments, but with a minimum separation time of 4 to 6 weeks between treatments. For scar reduction an average of 3 to 6 treatments are recommended. The number of treatments required will depend on how each individual responds to the treatments, and the extent of the damage at the beginning.