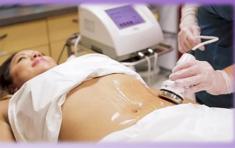

### Slimming – Lipo Laser

Lipo Laser - 1 Session - 30 min 245
Lipo Laser - 8 Sessions - 30 min 1,765

# **Ultrasonic Cavitation / RF Slimming**

| Ultrasonic Cavitation - 20 min                   | 475 |
|--------------------------------------------------|-----|
| Target Areas Ultrasonic Treatment - 20 min       | 455 |
| Body MultiPolar Radio Frequency - 20 min         | 455 |
| Facial TriPolar Radio Frequency - 20 min         | 455 |
| Vacuum Bipolar RF - 20 min                       | 455 |
| Ultrasonic Cavitation + Radio Frequency - 25 min | 675 |

### **Dual-Phase Cellulite Treatment (Cavitation + RF)**

| Cellulite Treatment - Half Leg - 20 min          | 675 |
|--------------------------------------------------|-----|
| Cellulite Treatment - Outer / Inner Leg - 20 min | 685 |
| Cellulite Treatment - Buttocks - 20 min          | 685 |

# **Ultrasonic Vacuum Cavitation Laser Lipo**

| Cavitation + RF + Laser Lipo - 1 Session - 55 min | 570   |
|---------------------------------------------------|-------|
| Cavitation + RF + Laser Lipo - 2 Sessions         | 1,110 |
| Cavitation + RF + Laser Lipo - 4 Sessions         | 2,165 |
| Cavitation + RF + Laser Lipo - 6 Sessions         | 3,165 |
| Cavitation + RF + Laser Lipo - 8 Sessions         | 4,170 |
| Cavitation + RF + Laser Lipo - 10 Sessions        | 5,130 |