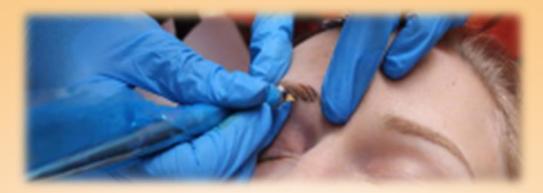

# **Permanent Make-up**

|                         | Initial Session    | 1,465 |
|-------------------------|--------------------|-------|
| Micoblading Brows       | Touch-up           | 950   |
| _                       | Initial + Touch-up | 2,415 |
|                         | Initial Session    | 1,465 |
| Powder / Shading Brows  | Touch-up           | 995   |
| _                       | Initial + Touch-up | 2,460 |
|                         | Initial Session    | 1,145 |
| Eyeliner - Top          | Touch-up           | 780   |
|                         | Initial + Touch-up | 1,925 |
| Eyeliner - Top & Bottom | Initial Session    | 1,490 |
|                         | Touch-up           | 995   |
|                         | Initial + Touch-up | 2,485 |
|                         | Initial Session    | 1,390 |
| Lip Liner               | Touch-up           | 950   |
| ·                       | Initial + Touch-up | 2,340 |
|                         | Initial Session    | 1,840 |
| Full Lips               | Touch-up           | 1,380 |
|                         | Initial + Touch-up | 3,220 |

### **Microblading**

| Microblading Brows Initial Session             | 1,465 |
|------------------------------------------------|-------|
| Microblading Brows Touch-up (6-8 weeks)        | 950   |
| Microblading Brows Maintenance (12 -18 months) | 1,245 |

Microblading is a semi-permanent cosmetic tattoo procedure of manually depositing colour pigment beneath the first layer of the skin (the epidermis), using a sterile hand tool called a microblade.