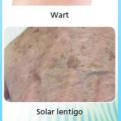

## **Cryotherapy (Blemish / Spot Removal)**

| Small Spot<br>(10sec = 2 x 5 sec, 1 mm deep) Cryotherapy (Accuret)       | 295   |
|--------------------------------------------------------------------------|-------|
| Medium Spot<br>(or 20 sec = 2 x 10 sec, 2 mm deep) Cryotherapy (Accuret) | 565   |
| Large Spot  (or 30 sec = 2 x 15 sec, 2 mm deep) Cryotherapy (Accuret)    | 845   |
| Full Vial - (60 sec) Cryotherapy (Accuret)                               | 1,725 |

The healthy tissue is unaffected and the frozen tissue disappears in a few weeks. Visibly lighter results than the original scar / spot.

We recommend Fractional Mesotherapy after 8 - 12 weeks to improve the appearance of the scar.

Warts

Molluscum Contagiosum
Pigmented Spot

Skin Tag